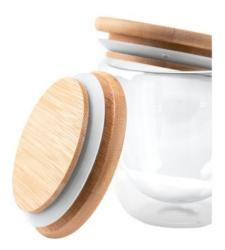

## Specification

Double wall air insulated borosilicate glass travel cup with bamboo lid. Cup with a capacity up to 250 ml, ideal for cold or hot liquids, with a lid with silicone insulation that facilitates the transport of the glass avoiding splashes. Microwave and dishwasher safe, when lid is removed. Supplied in a kraft paper gift box. ø89 x 91 mmNote: The goods are subject to a sanitary inspection, which is charged additionally