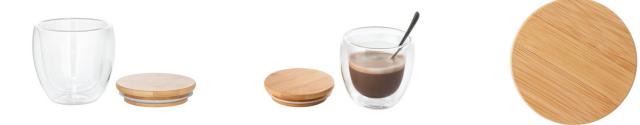

## Specification

Double wall air insulated borosilicate glass travel cup with bamboo lid. Cup with a capacity up to 250 ml, ideal for cold or hot liquids, with a lid with silicone insulation that facilitates the transport of the glass avoiding splashes. Microwave and dishwasher safe, when lid is removed. Supplied in a kraft paper gift box. ø89 x 91 mmNote: The goods are subject to a sanitary inspection, which is charged additionally